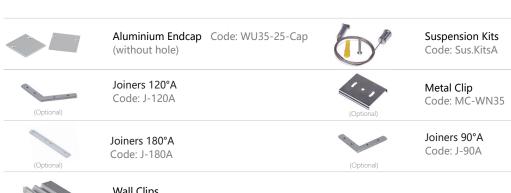

#### ACCESSORIES:

Wall Clips Code: WClip LW-WU35-25

| Optional Diffuser(PMMA) |                 |           |          |         |       |
|-------------------------|-----------------|-----------|----------|---------|-------|
| WU35-25                 |                 |           |          |         |       |
| Dimensions(mm)          | Max strip width | Opal      | New Opal | Frosted | Clear |
| 35*35.4                 | 26.4mm          | √         | /        | 1       | 1     |
| Code                    |                 | WU35-25-O | /        | 1       | 1     |
| Light Transmittance     |                 | 63%       | /        | 1       | 1     |