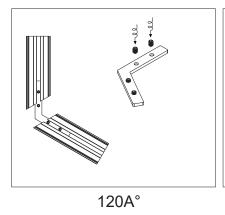

|           |          |         |       |
| Dimensions(mm)          | Max strip width | Opal      | New Opal | Frosted | Clear |
| 35*35.4                 | 26.4mm          | √         | /        | 1       | 1     |
| Code                    |                 | WU35-25-O | /        | 1       | 1     |
| Light Transmittance     |                 | 63%       | /        | 1       | 1     |

<38.4 W/m Aluminum Profile Weight:0.58kg/m

Stocked length availability:2m,2.5m. Customized length below 6m upon your request.



## Installing Instructions

Wall Mounted



1. Attach the wall side clip to surface



2. Attach the other side of clip to light fixture



3. Mount the light fixture onto the wall attachment



4. Secure the clips to ensure it stays in place

## Applicable joiners





90°A



180°A

## Other installation & Connection ways.





## Installing Instructions

Suspended



1. Apply LED strips into the profile



2. Attach diffuser to profile, working from end to end



3.Install the Suspension Kits



4. Finally screw the end caps on







## Installing Instructions

Surface