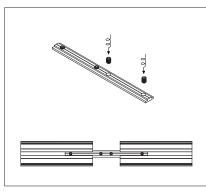

|           |          |         |       |
| Dimensions(mm)          | Max strip width | Opal      | New Opal | Frosted | Clear |
| 35*35.4                 | 26.4mm          | √         | /        | 1       | 1     |
| Code                    |                 | WU35-25-O | /        | 1       | 1     |
| Light Transmittance     |                 | 63%       | /        | 1       | 1     |

<38.4 W/m Aluminum Profile Weight:0.58kg/m

Stocked length availability:2m,2.5m. Customized length below 6m upon your request.



## Installing Instructions

Wall Mounted



1. Attach the wall side clip to surface



2. Attach the other side of clip to light fixture



3. Mount the light fixture onto the wall attachment



4. Secure the clips to ensure it stays in place

## Applicable joiners





90°A



180°A

## Other installation & Connection ways.





## Installing Instructions

Suspended



1. Apply LED strips into the profile



2. Attach diffuser to profile, working from end to end



3.Install the Suspension Kits



4. Finally screw the end caps on







## Installing Instructions

Surface