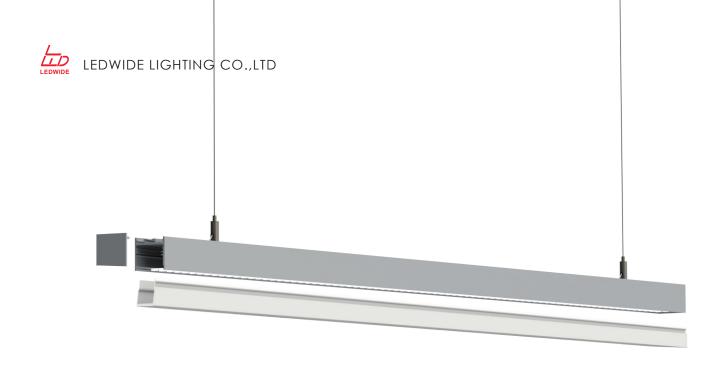

# **LW-WU35-25**

<38.4 W/m Aluminum Profile Weight:0.58kg/m

Stocked length availability:2m,2.5m. Customized length below 6m upon your request.

## Installing Instructions

Suspended

1. Apply LED strips into the profile

2. Attach diffuser to profile, working from end to end

3.Install the Suspension Kits

4. Finally screw the end caps on