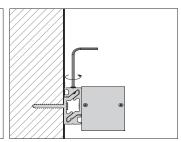

----------|----------|---------|-------|
| WU35-25                 |                 |           |          |         |       |
| Dimensions(mm)          | Max strip width | Opal      | New Opal | Frosted | Clear |
| 35*35.4                 | 26.4mm          | √         | /        | 1       | 1     |
| Code                    |                 | WU35-25-O | /        | 1       | 1     |
| Light Transmittance     |                 | 63%       | /        | 1       | 1     |

<38.4 W/m Aluminum Profile Weight:0.58kg/m

Stocked length availability:2m,2.5m. Customized length below 6m upon your request.



## Installing Instructions

Wall Mounted



1. Attach the wall side clip to surface



2. Attach the other side of clip to light fixture



3. Mount the light fixture onto the wall attachment



4. Secure the clips to ensure it stays in place

## Applicable joiners





90°A



180°A

## Other installation & Connection ways.





## Installing Instructions

Suspended



1. Apply LED strips into the profile



2. Attach diffuser to profile, working from end to end



3.Install the Suspension Kits



4. Finally screw the end caps on







## Installing Instructions

Surface