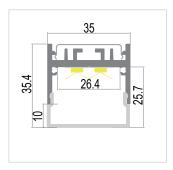

#### ACCESSORIES:

Wall Clips Code: WClip LW-WU35-25

| Optional Diffuser(PMMA) |                 |           |          |         |       |
|-------------------------|-----------------|-----------|----------|---------|-------|
| WU35-25                 |                 |           |          |         |       |
| Dimensions(mm)          | Max strip width | Opal      | New Opal | Frosted | Clear |
| 35*35.4                 | 26.4mm          | √         | /        | 1       | 1     |
| Code                    |                 | WU35-25-O | /        | 1       | 1     |
| Light Transmittance     |                 | 63%       | /        | 1       | 1     |

<38.4 W/m Aluminum Profile Weight:0.58kg/m

Stocked length availability:2m,2.5m. Customized length below 6m upon your request.