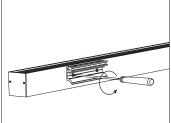

## Installing Instructions

Suspended

1. Apply LED strips into the profile

2. Attach diffuser to profile, working from end to end

3.Install the Suspension Kits

4. Finally screw the end caps on