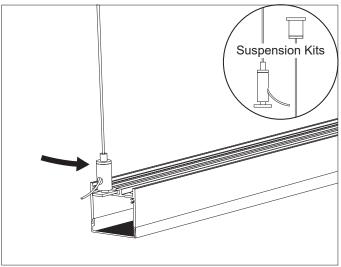

## Installing Instructions

Suspended

1. Apply LED strips into the profile

2. Attach diffuser to profile, working from end to end

3.Install the Suspension Kits

4. Finally screw the end caps on