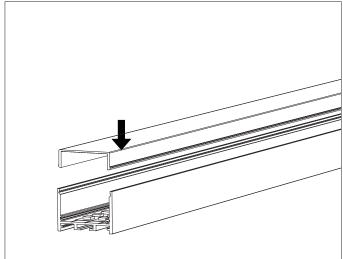

## Installing Instructions

Suspended

1. Apply LED strips into the profile

2. Attach diffuser to profile, working from end to end

3.Install the Suspension Kits

4. Finally screw the end caps on