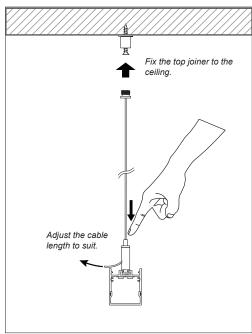

## Installing Instructions

Suspended

1. Apply LED strips into the profile

2. Attach diffuser to profile, working from end to end

3.Install the Suspension Kits

4. Finally screw the end caps on