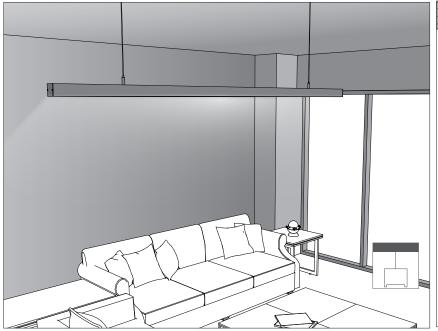

| WU35-25-O | /        | 1       | 1     |
| Light Transmittance     |                 | 63%       | /        | 1       | 1     |

<38.4 W/m Aluminum Profile Weight:0.58kg/m

Stocked length availability:2m,2.5m. Customized length below 6m upon your request.



## Installing Instructions

Wall Mounted



1. Attach the wall side clip to surface



2. Attach the other side of clip to light fixture



3. Mount the light fixture onto the wall attachment



4. Secure the clips to ensure it stays in place

## Applicable joiners





90°A



180°A

## Other installation & Connection ways.





## Installing Instructions

Suspended



1. Apply LED strips into the profile



2. Attach diffuser to profile, working from end to end



3.Install the Suspension Kits



4. Finally screw the end caps on







## Installing Instructions

Surface