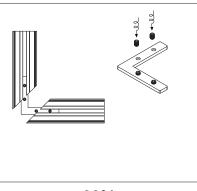

|           |          |         |       |
| Dimensions(mm)          | Max strip width | Opal      | New Opal | Frosted | Clear |
| 35*35.4                 | 26.4mm          | √         | /        | 1       | 1     |
| Code                    |                 | WU35-25-O | /        | 1       | 1     |
| Light Transmittance     |                 | 63%       | /        | 1       | 1     |

<38.4 W/m Aluminum Profile Weight:0.58kg/m

Stocked length availability:2m,2.5m. Customized length below 6m upon your request.



## Installing Instructions

Wall Mounted



1. Attach the wall side clip to surface



2. Attach the other side of clip to light fixture



3. Mount the light fixture onto the wall attachment



4. Secure the clips to ensure it stays in place

## Applicable joiners





90°A



180°A

## Other installation & Connection ways.





## Installing Instructions

Suspended



1. Apply LED strips into the profile



2. Attach diffuser to profile, working from end to end



3.Install the Suspension Kits



4. Finally screw the end caps on







## Installing Instructions

Surface