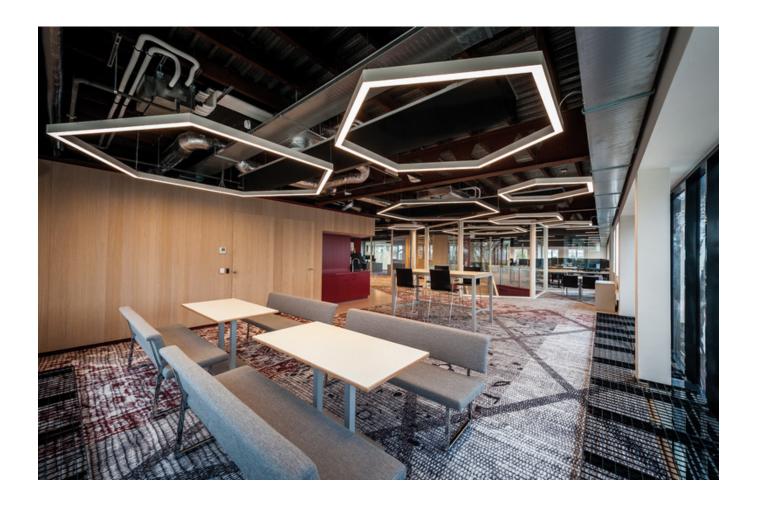

Light Transmittance     |                 | 63%       | /        | 1       | 1     |

<38.4 W/m Aluminum Profile Weight:0.58kg/m

Stocked length availability:2m,2.5m. Customized length below 6m upon your request.



## Installing Instructions

Wall Mounted



1. Attach the wall side clip to surface



2. Attach the other side of clip to light fixture



3. Mount the light fixture onto the wall attachment



4. Secure the clips to ensure it stays in place

## Applicable joiners





90°A



180°A

## Other installation & Connection ways.





## Installing Instructions

Suspended



1. Apply LED strips into the profile



2. Attach diffuser to profile, working from end to end



3.Install the Suspension Kits



4. Finally screw the end caps on







## Installing Instructions

Surface