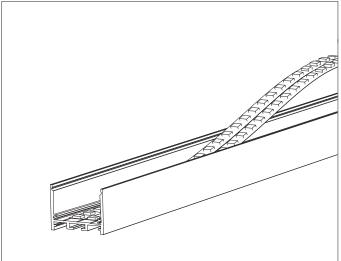

## Installing Instructions

Suspended

1. Apply LED strips into the profile

2. Attach diffuser to profile, working from end to end

3.Install the Suspension Kits

4. Finally screw the end caps on