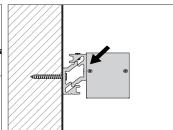

|
|-------------------------|-----------------|-----------|----------|---------|-------|
| WU35-25                 |                 |           |          |         |       |
| Dimensions(mm)          | Max strip width | Opal      | New Opal | Frosted | Clear |
| 35*35.4                 | 26.4mm          | √         | /        | 1       | 1     |
| Code                    |                 | WU35-25-O | /        | 1       | 1     |
| Light Transmittance     |                 | 63%       | /        | 1       | 1     |

<38.4 W/m Aluminum Profile Weight:0.58kg/m

Stocked length availability:2m,2.5m. Customized length below 6m upon your request.



## Installing Instructions

Wall Mounted



1. Attach the wall side clip to surface



2. Attach the other side of clip to light fixture



3. Mount the light fixture onto the wall attachment



4. Secure the clips to ensure it stays in place

## Applicable joiners





90°A



180°A

## Other installation & Connection ways.





## Installing Instructions

Suspended



1. Apply LED strips into the profile



2. Attach diffuser to profile, working from end to end



3.Install the Suspension Kits



4. Finally screw the end caps on







## Installing Instructions

Surface