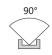

# **LW-WU35-25**

#### ACCESSORIES:





Wall Clips Code: WClip LW-WU35-25

| Optional Diffuser(PMMA) |                 |           |          |         |       |
|-------------------------|-----------------|-----------|----------|---------|-------|
| WU35-25                 |                 |           |          |         |       |
| Dimensions(mm)          | Max strip width | Opal      | New Opal | Frosted | Clear |
| 35*35.4                 | 26.4mm          | √         | /        | 1       | 1     |
| Code                    |                 | WU35-25-O | /        | 1       | 1     |
| Light Transmittance     |                 | 63%       | /        | 1       | 1     |

<38.4 W/m Aluminum Profile Weight:0.58kg/m

Stocked length availability:2m,2.5m. Customized length below 6m upon