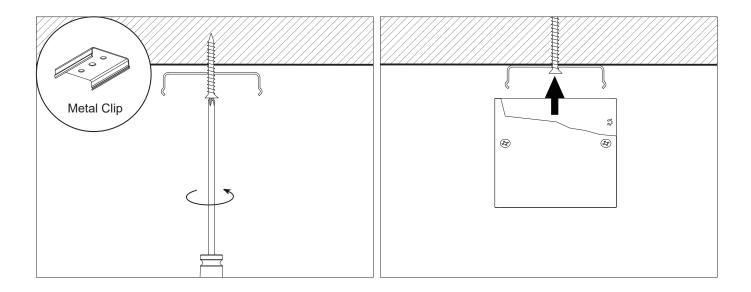

## Installing Instructions

Suspended

1. Apply LED strips into the profile

2. Attach diffuser to profile, working from end to end

3.Install the Suspension Kits

4. Finally screw the end caps on