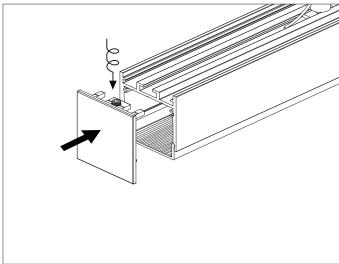

## Installing Instructions

Suspended

1. Apply LED strips into the profile

2. Attach diffuser to profile, working from end to end

3.Install the Suspension Kits

4. Finally screw the end caps on