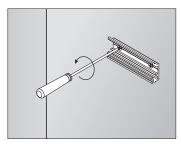

## Installing Instructions

Wall Mounted

1. Attach the wall side clip to surface

2. Attach the other side of clip to light fixture

3. Mount the light fixture onto the wall attachment

4. Secure the clips to ensure it stays in place